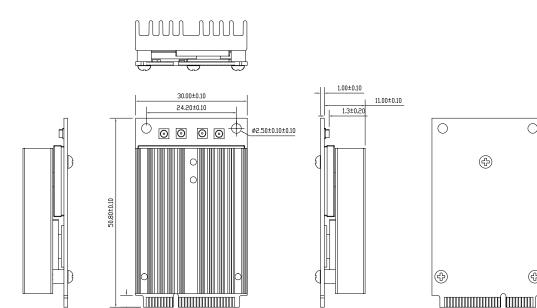

26        | GND         |  |
| 27 | GND            | 28        | NC          |  |
| 29 | GND            | 30        | NC          |  |
| 31 | PCIE0_TX0_N    | 32        | NC          |  |
| 33 | PCIE0_TX0_P    | 34        | GND         |  |
| 35 | GND            | 36        | NC          |  |
| 37 | NC             | 38        | NC          |  |
| 39 | VDD_3V3        | 40        | GND         |  |
| 41 | VDD_3V3        | 42        | NC          |  |
| 43 | GND            | 44        | NC          |  |
| 45 | NC             | 46        | NC          |  |
| 47 | NC             | 48        | NC          |  |
| 49 | NC             | 50        | GND         |  |
| 51 | NC             | 52        | VDD 3V3     |  |





# HARDWARE GUIDE - WLE3000HX

### Mechanical Dimensions (Commercial Grade)





3.20±0.10









# HARDWARE GUIDE - WLE3000HX

### Mechanical Dimensions (Industrial Grade)