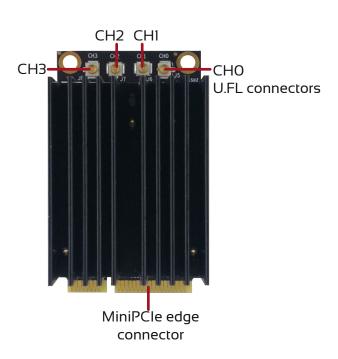

## HARDWARE GUIDE - WLE3000HX

## Component Map



#### **Power Requirements**

| DC Power          | 3.3V |  |
|-------------------|------|--|
| Power Consumption | TBD  |  |

#### MiniPCle Slot Pin Assignment

|    | Top side       |           | Bottom side |  |
|----|----------------|-----------|-------------|--|
| 1  | PCIE0_WAKE_N   | 2         | VDD_3V3     |  |
| 3  | NC             | 4         | GND         |  |
| 5  | NC             | 6         | NC          |  |
| 7  | PCIE0_CLKREQ_N | 8         | NC          |  |
| 9  | GND            | 10        | NC          |  |
| 11 | PCIE0_REFCLK_N | 12        | NC          |  |
| 13 | PCIE0_REFCLK_P | 14        | NC          |  |
| 15 | GND            | 16        | NC          |  |
|    | Mechani        | cal key E |             |  |
| 17 | NC             | 18        | GND         |  |
|