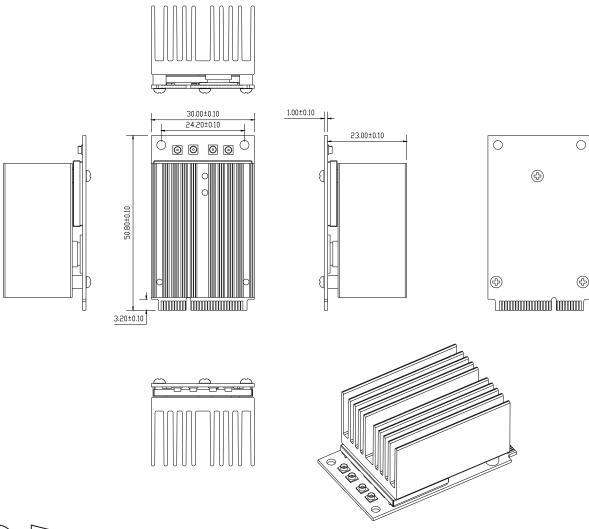

### Mechanical Dimensions (Commercial Grade)

3.20±0.10

### Mechanical Dimensions (Industrial Grade)