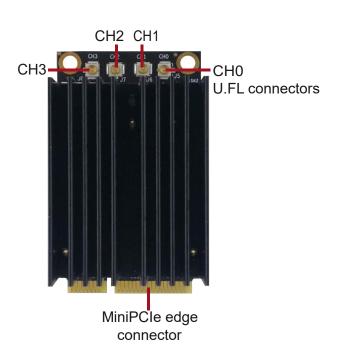

#### Component Map

#### MiniPCle Slot Pin Assignment

| Top side |                | Bottom side |             |
|----------|----------------|-------------|-------------|
| 1        | PCIE0_WAKE_N   | 2           | VDD_3V3     |
| 3        | NC             | 4           | GND         |
| 5        | NC             | 6           | NC          |
| 7        | PCIE0_CLKREQ_N | 8           | NC          |
| 9        | GND            | 10          | NC          |
| 11       | PCIE0_REFCLK_N | 12          | NC          |
| 13       | PCIE0_REFCLK_P | 14          | NC          |
| 15       | GND            | 16          | NC          |
|          | Mechani        | cal key E   |             |
| 17       | NC             | 18          | GND         |
| 19       | NC             | 20          | NC          |
| 21       | GND            | 22          | PCIE0_PERST |
| 23       | PCIE0_RX0_N    | 24          | VDD_3V3     |
| 25       | PCIE0_RX0_P    | 26          | GND         |
| 27       | GND            | 28          | NC          |
| 29       | GND            | 30          | NC          |
| 31       | PCIE0_TX0_N    | 32          | NC          |
| 33       | PCIE0_TX0_P    | 34          | GND         |
| 35       | GND            | 36          | NC          |
| 37       | NC             | 38          | NC          |
| 39       | VDD_3V3        | 40          | GND         |
| 41       | VDD_3V3        | 42          | NC          |
| 43       | GND            | 44          | NC          |
| 45       | NC             | 46          | NC          |
| 47       | NC             | 48          | NC          |
| 49       | NC             | 50          | GND         |
| 51       | NC             | 52          | VDD_3V3     |